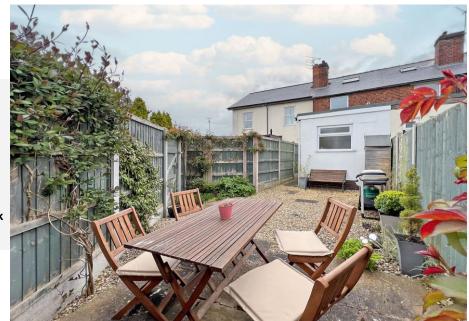

Inside, the property offers a living room, a dining room, fitted kitchen, downstairs bathroom, two bedrooms, and versatile loft space (potentially a third bedroom, subject to necessary approvals).

Outside, there's a charming courtyard-style rear garden with a side gate access to Butts Road.