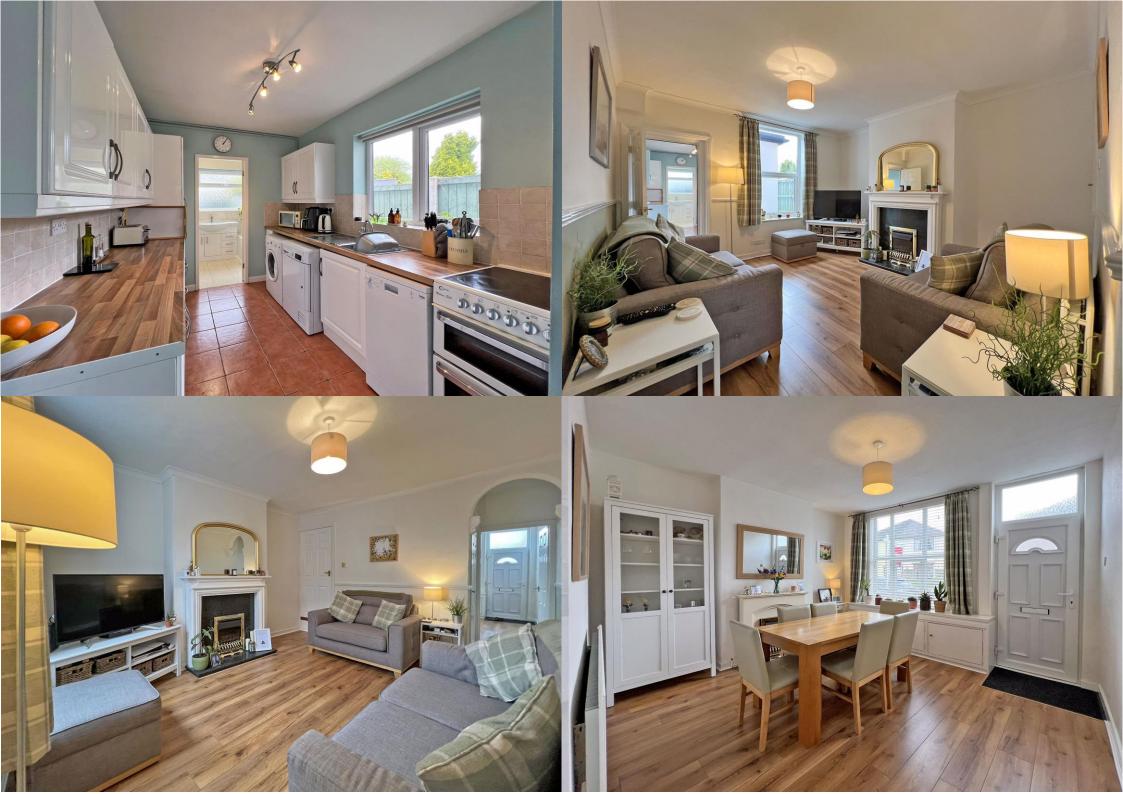

## £189,950

Wonderful two-bedroom mid-terrace residence with an additional loft space, nestled in the sought-after Penn location. Ideal for first-time buyers, those downsizing, or potential investors. Viewing is highly recommended to fully appreciate the spacious interior.

Inside, the property offers a living room, a dining room, fitted kitchen, downstairs bathroom, two bedrooms, and versatile loft space (potentially a third bedroom, subject to necessary approvals).

Outside, there's a charming courtyard-style rear garden with a side gate access to Butts Road.