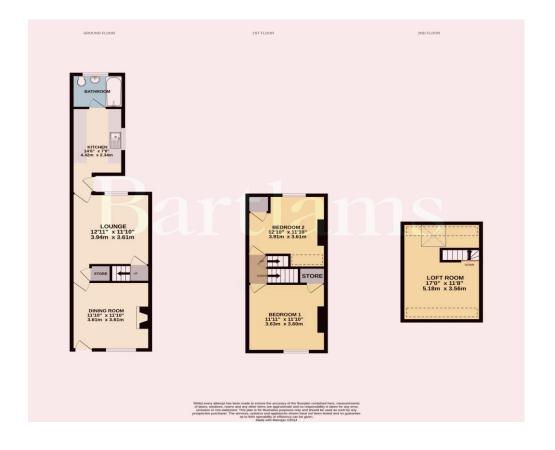

Inside, the property offers a living room, a dining room, fitted kitchen, downstairs bathroom, two bedrooms, and versatile loft space (potentially a third bedroom, subject to necessary approvals).

Outside, there's a charming courtyard-style rear garden with a side gate access to Butts Road.