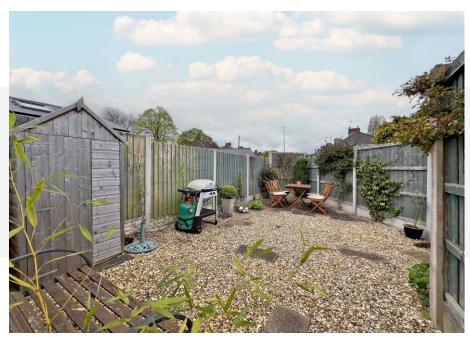

Inside, the property offers a living room, a dining room, fitted kitchen, downstairs bathroom, two bedrooms, and versatile loft space (potentially a third bedroom, subject to necessary approvals).

Outside, there's a charming courtyard-style rear garden with a side gate access to Butts Road.